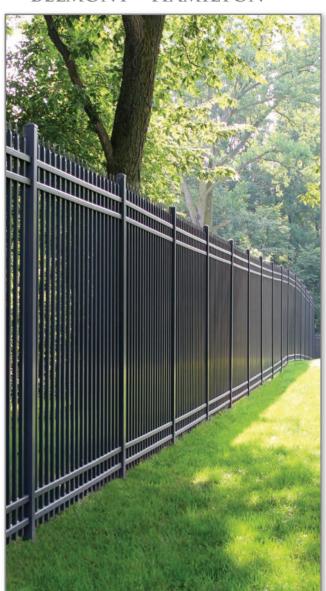

# PRESSED SPEAR

BELMONT, HAMILTON

BELMONT

HAMILTON

for your estate, Alumi-Guard® Ornamental Aluminum Fence and Estate Gates are offered in a wide variety of classic and attractive styles and are available in seven rich powder coated colors and seven unique grades.