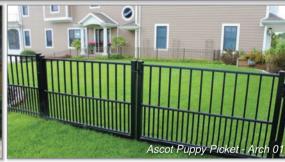

## ASCOT, CANTERBURY, FAIRMOUNT

ot 2-Channel Ascot 3-Channel

CHANNEL CANT

FAIRMOUNT

crafted, versatile, and durable; Alumi-Guard's maintenance-free, powder coated Ornamental Aluminum Fence and Estate Gates are the ideal choice to complement your home, pool, and landscape design - while offering boundary definition and security.