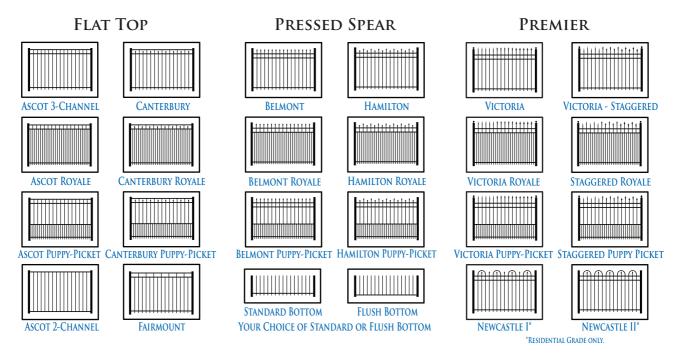

# FLAT TOP

## ASCOT, CANTERBURY, FAIRMOUNT

ot 2-Channel Ascot 3-Channel

CHANNEL CANT

FAIRMOUNT

crafted, versatile, and durable; Alumi-Guard's maintenance-free, powder coated Ornamental Aluminum Fence and Estate Gates are the ideal choice to complement your home, pool, and landscape design - while offering boundary definition and security.

# PRESSED SPEAR

BELMONT, HAMILTON

BELMONT

HAMILTON

for your estate, Alumi-Guard® Ornamental Aluminum Fence and Estate Gates are offered in a wide variety of classic and attractive styles and are available in seven rich powder coated colors and seven unique grades.

## PREMIER

VICTORIA , NEWCASTLE I & II

NEWCASTLE I\* NEWCASTLE II\*
\*RESIDENTIAL GRADE ONLY

guaranteed by our exclusive Lifetime Limited Warranty, Alumi-Guard Ornamental Aluminum Products will provide you with years of lasting beauty, security and peace of mind.

#### **STYLES**