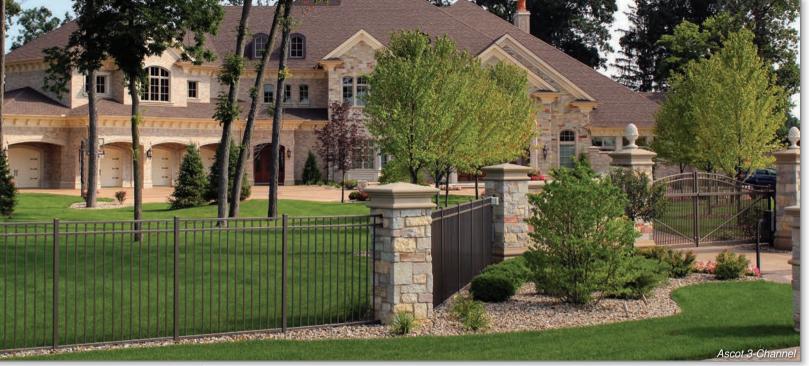

## ASCOT, CANTERBURY, FAIRMOUNT

ot 2-Channel Ascot 3-Channel

CHANNEL CANT

FAIRMOUNT

crafted, versatile, and durable; Alumi-Guard's maintenance-free, powder coated Ornamental Aluminum Fence and Estate Gates are the ideal choice to complement your home, pool, and landscape design - while offering boundary definition and security.