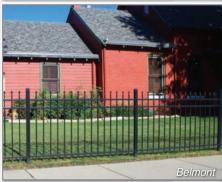

# PRESSED SPEAR

BELMONT, HAMILTON

BELMONT

HAMILTON

for your estate, Alumi-Guard® Ornamental Aluminum Fence and Estate Gates are offered in a wide variety of classic and attractive styles and are available in seven rich powder coated colors and seven unique grades.

Belmont 4-Channel

DURABILITY ELEGANCE VERSATILITY SECURITY PEACE OF MIND