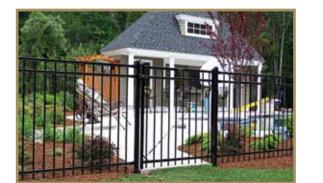

## AVAILABLE GATE SYSTEMS

# EXPERIENCE YOUR Grand Ontrance

For the perfect finishing touch to your project, Montage offers several gate options to compliment any installation. Montage's single arched swing gates, traditional single swing and double swing gates are crafted with fully welded construction for years of durability. Fabricated with the same components as the fence panel these Montage gates provide a seamless transition from ornamental fence to decorative gate. A variety of steel Estate<sup>®</sup> Entry Gates are also available to accent any entry.