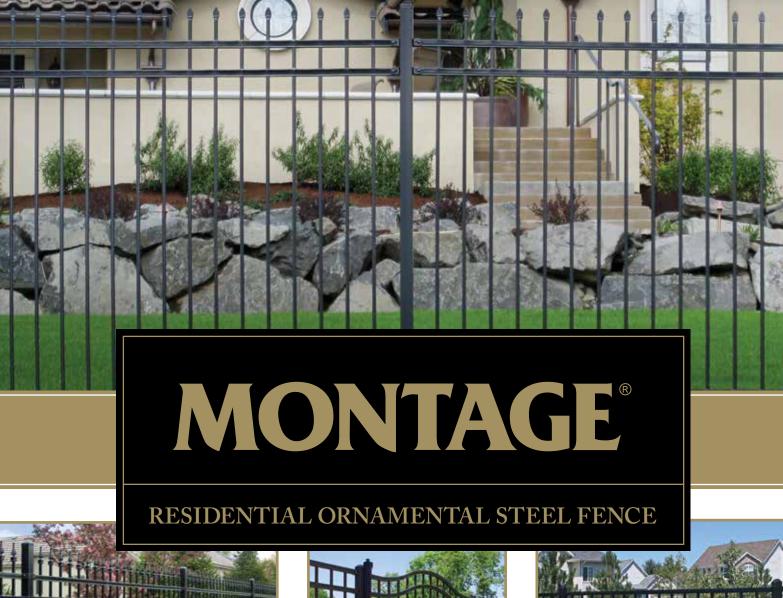

### BE SURROUNDED WITH

C Protection

Montage ornamental steel fence is unparalleled in strength and quality, adapts to virtually any terrain, withstands vast shifts in climate yet remains untouched by time in stately elegance. This fence offers an array of customizeable options to fit your unique sense of style and application.

#### PROFUSION WELDED STEEL VS ALUMINUM

All Montage fence panels are fabricated using Ameristar's ProFusion welding process. This technique combines laser and fusion technology to create a virtually invisible structural connection at every picket to rail intersection. Unlike typical aluminum fence systems that are held together with unsightly screws, the ProFusion weld used with Montage promotes a "good neighbor" profile with sleek lines and no exposed picket to rail fasteners. When compared to residential aluminum fencing, Montage's welded steel construction is unmatched in strength and durability.