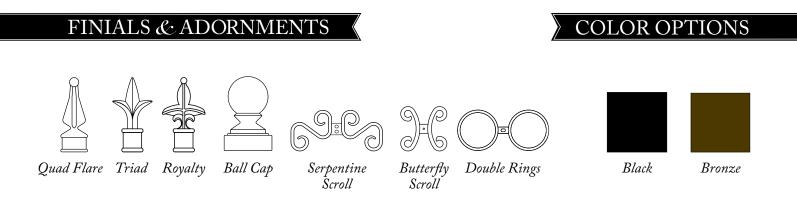

k of wrought iron fencing. Single and double swing gates that perfectly match this fence style are also available.

- 2-rail panels in 3', 3<sup>1</sup>/<sub>2</sub>', 4' and 5' heights, with a standard or flush bottom rail
- \* 3-rail panels in 3', 3<sup>1</sup>/<sub>2</sub>', 4', 5' and 6' heights, with a standard or flush bottom rail



## CRESCENT™

phisticated Charm

Crescent style is a unique old world look with pressed-spear pickets protected by arched steel loops. Single and double swing gates that perfectly match this fence style are also available. *(Not rakeable)*.

- \* 2-rail panels in 3', 3<sup>1</sup>/2', 4' and 5' heights, with a standard or flush bottom rail
- \* 3-rail panels in 3', 3<sup>1</sup>/<sub>2</sub>', 4', 5' and 6' heights, with a standard or flush bottom rail



#### MONTAGE<sup>\*</sup> | Residential Ornamental Steel Fence

# MONTAGE® POOL, PET & PLAY



Relax or Opt

SAFELY & IN STYLE

Montage Pool, Pet & Play provides additional safety for pets and children with 3" airspace between pickets. The 3" airspace of the Montage Pool, Pet & Play gives these panels a more robust appearance, as well as increased panel strength due to the additional picket to rail connections.

- 2-rail panels in 3', 3<sup>1</sup>/<sub>2</sub>' and 4' heights, with a standard or flush bottom rail (available in Majestic or Gemini only)
- 3-rail panels in 3', 3<sup>1</sup>/<sub>2</sub>', 4', 5' and 6' heights, with a standard or flush bottom rail (4<sup>1</sup>/<sub>2</sub>' Majestic panels available with flush bottom rail only)









Classic

Majestic

Genesis

Gemini