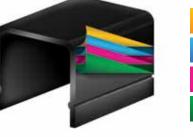

#### E-COAT vs PAINTED STEEL

Major corrosion problems start from the inside. That's why all products in the Montage family are coated inside and outside. Our galvanized steel framework is subjected to a multi-stage pre-treatment/wash *(with zinc phosphate)*, followed by a duplex cathodic electrocoat system consisting of an epoxy primer, which significantly increases corrosion protection, and an acrylic topcoat, which provides the protection necessary to withstand adverse weathering effects. This process results in years of maintainence-free ownership. Simply painting steel on the outside leaves it vulnerable to corrosion, which in turn destroys the entire fence.

Paint

Competitors Painted Rail (outside only)

Montage E-Coated rail (outside and inside) Acrylic Topcoat Epoxy Primer Zinc Phosphate Galvanic Zinc

Learn more online at ameristarfence.com or by calling 888-333-3422