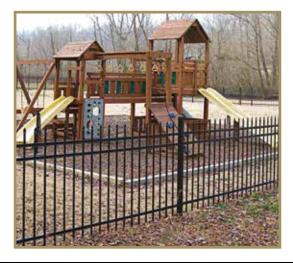

### BE SURROUNDED WITH

C Protection

Montage ornamental steel fence is unparalleled in strength and quality, adapts to virtually any terrain, withstands vast shifts in climate yet remains untouched by time in stately elegance. This fence offers an array of customizeable options to fit your unique sense of style and application.

#### PROFUSION WELDED STEEL VS ALUMINUM

All Montage fence panels are fabricated using Ameristar's ProFusion welding process. This technique combines laser and fusion technology to create a virtually invisible structural connection at every picket to rail intersection. Unlike typical aluminum fence systems that are held together with unsightly screws, the ProFusion weld used with Montage promotes a "good neighbor" profile with sleek lines and no exposed picket to rail fasteners. When compared to residential aluminum fencing, Montage's welded steel construction is unmatched in strength and durability.