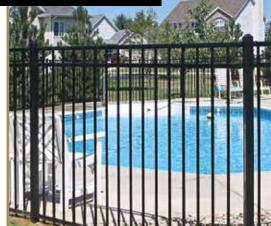

# MONTAGE® POOL, PET & PLAY

Relax or Opt

SAFELY & IN STYLE

Montage Pool, Pet & Play provides additional safety for pets and children with 3" airspace between pickets. The 3" airspace of the Montage Pool, Pet & Play gives these panels a more robust appearance, as well as increased panel strength due to the additional picket to rail connections.