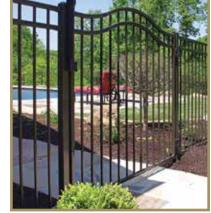

## AVAILABLE GATE SYSTEMS

# EXPERIENCE YOUR Grand Ontrance

For the perfect finishing touch to your project, Montage offers several gate options to compliment any installation. Montage's single arched swing gates, traditional single swing and double swing gates are crafted with fully welded construction for years of durability. Fabricated with the same components as the fence panel these Montage gates provide a seamless transition from ornamental fence to decorative gate. A variety of steel Estate<sup>®</sup> Entry Gates are also available to accent any entry.