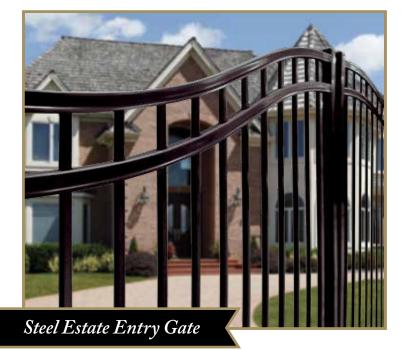

# EXPERIENCE YOUR Grand Ontrance

For the perfect finishing touch to your project, Montage offers several gate options to compliment any installation. Montage's single arched swing gates, traditional single swing and double swing gates are crafted with fully welded construction for years of durability. Fabricated with the same components as the fence panel these Montage gates provide a seamless transition from ornamental fence to decorative gate. A variety of steel Estate<sup>®</sup> Entry Gates are also available to accent any entry.