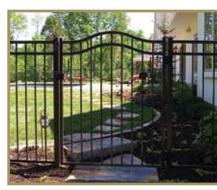

## AVAILABLE GATE SYSTEMS

# EXPERIENCE YOUR Grand Ontrance

For the perfect finishing touch to your project, Montage offers several gate options to compliment any installation. Montage's single arched swing gates, traditional single swing and double swing gates are crafted with fully welded construction for years of durability. Fabricated with the same components as the fence panel these Montage gates provide a seamless transition from ornamental fence to decorative gate. A variety of steel Estate<sup>®</sup> Entry Gates are also available to accent any entry.