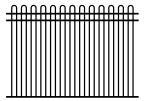

## CRESCENT™

phisticated Charm

Crescent style is a unique old world look with pressed-spear pickets protected by arched steel loops. Single and double swing gates that perfectly match this fence style are also available. *(Not rakeable)*.

Classic

Majestic

Genesis

Gemini (not rakeable)

Learn more online at ameristarfence.com or by calling 888-333-3422