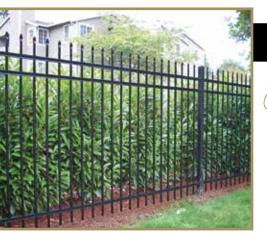

### BE SURROUNDED WITH

C Protection

Montage ornamental steel fence is unparalleled in strength and quality, adapts to virtually any terrain, withstands vast shifts in climate yet remains untouched by time in stately elegance. This fence offers an array of customizeable options to fit your unique sense of style and application.

#### PROFUSION WELDED STEEL VS ALUMINUM

All Montage fence panels are fabricated using Ameristar's ProFusion welding process. This technique combines laser and fusion technology to create a virtually invisible structural connection at every picket to rail intersection. Unlike typical aluminum fence systems that are held together with unsightly screws, the ProFusion weld used with Montage promotes a "good neighbor" profile with sleek lines and no exposed picket to rail fasteners. When compared to residential aluminum fencing, Montage's welded steel construction is unmatched in strength and durability.