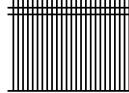

Fully rakeable panels

Stair-stepping panels

#### **RAKEABLE** vs STAIR-STEP

The ProFusion welded panel design of Montage enables maximum bias for virtually all terrains. Being the only welded steel fence capable of following steep grade changes, Montage follows uneven ground contours like a second skin. This eliminates stair-stepping panels with the flexibility of a 48" rise in an 8' run.