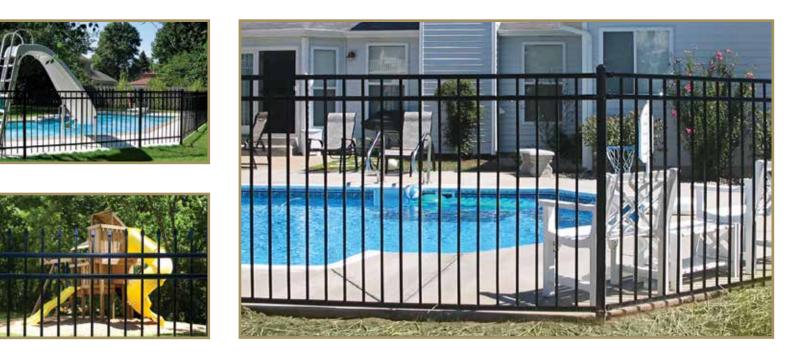

# MONTAGE® POOL, PET & PLAY

Relax or Opt

SAFELY & IN STYLE

Montage Pool, Pet & Play provides additional safety for pets and children with 3" airspace between pickets. The 3" airspace of the Montage Pool, Pet & Play gives these panels a more robust appearance, as well as increased panel strength due to the additional picket to rail connections.

- 2-rail panels in 3', 3<sup>1</sup>/<sub>2</sub>' and 4' heights, with a standard or flush bottom rail (available in Majestic or Gemini only)
- 3-rail panels in 3', 3<sup>1</sup>/<sub>2</sub>', 4', 5' and 6' heights, with a standard or flush bottom rail (4<sup>1</sup>/<sub>2</sub>' Majestic panels available with flush bottom rail only)